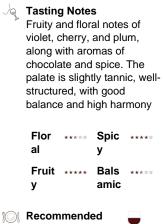

## **Chianti Riserva DOCG**

with Good for many occasions:

excellent combination with roasts, grilled meats, all red meats, game and mature cheeses Service Temperature S. 20°C Rating: Not Rated Yet Ask a question about this product Manufacturer<u>Terra Toscana</u> Description 🥪 Origin Hills and pleateaus of Arezzo area 😿 Grapes Sangiovese 85%, Canaiolo 5%, Merlot 5%, Cabernet 5% 🔏 Alco hol 13% vol Vinification Traditional red with maceration of destemmed grapes and the wine after malolactic fermentation is aged in wood (oak barrels 80%, 10% French Allier oak barrels, American barrels 10%) for at least one year Fining Half shape = 6 months Full shape = 1 year ..... steel wood bottle